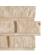

6"x24" Ledger Panel

3"x6" Ledger Panel Corner

6"x24" Ledger Panel

3"x6" Ledger Panel Corner

SIZES

6"x24" Ledger Panel

3"x6" Ledger Panel Corner

6"x24" Ledger Panel

3"x6" Ledger Panel Corner

\*Purchaser acknowledges that dry stacked products will have minimal sizing

variations. This is inherent to all tiles and stone. These will create small gaps

between the pieces. Shade variation is also inherent in all Natural Stone products.