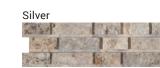

Classic

6"x24" Brick Ledger Panel\*

Brick Ledger Panel Corner\*

Brick Ledger Panel Corner\*

Brick Ledger Panel\*

Brick Ledger Panel Corner\*

Brick Ledger Panel\*

6"x24"

Brick Ledger Panel Corner\*

\* Corners sold in full carton quantities only. There are two four-piece patterns per carton. The corner pieces must be installed as paired in carton. Each carton contains four corners.