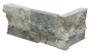

6"x24"

6"x24"

Brick Ledger Panel Brick Ledger Panel Corner

6"x24" Ledger Panel 3"x6" Ledger Panel Corner

Noce Toros

6"x24" Brick Ledger Panel\*

Brick Ledger Panel Corner\*

\*Purchaser acknowledges that dry stacked products will have minimal sizing variations. This is inherent to all tiles and stone. These will create small gaps between the pieces. Shade variation is also inherent in all Natural Stone products. Any questions as to the suitability of the product for its intended application must be made before installation. Use constitutes acceptance.