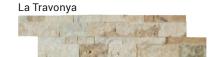

6"x24"

6"x24"

Brick Ledger Panel Brick Ledger Panel Corner

6"x24" Ledger Panel 3"x6" Ledger Panel Corner

Noce Toros

6"x24" Brick Ledger Panel\*

Brick Ledger Panel Corner\*

\*Purchaser acknowledges that dry stacked products will have minimal sizing variations. This is inherent to all tiles and stone. These will create small gaps between the pieces. Shade variation is also inherent in all Natural Stone products. Any questions as to the suitability of the product for its intended application must be made before installation. Use constitutes acceptance.