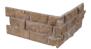

Classic

6"x24" Brick Ledger Panel\*

Brick Ledger Panel Corner\*

Brick Ledger Panel Corner\*

Brick Ledger Panel\*

Brick Ledger Panel Corner\*

Brick Ledger Panel\*

6"x24"

Brick Ledger Panel Corner\*

\* Corners sold in full carton quantities only. There are two four-piece patterns per carton. The corner pieces must be installed as paired in carton. Each carton contains four corners.