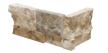

Classic

6"x24" Brick Ledger Panel\*

Brick Ledger Panel Corner\*

Brick Ledger Panel Corner\*

Brick Ledger Panel\*

Brick Ledger Panel Corner\*

Brick Ledger Panel\*

6"x24"

Brick Ledger Panel Corner\*

\* Corners sold in full carton quantities only. There are two four-piece patterns per carton. The corner pieces must be installed as paired in carton. Each carton contains four corners.