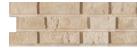

6"x24"

6"x24"

Brick Ledger Panel Brick Ledger Panel Corner

6"x24" Ledger Panel 3"x6" Ledger Panel Corner

Noce Toros

6"x24" Brick Ledger Panel\*

Brick Ledger Panel Corner\*

\*Purchaser acknowledges that dry stacked products will have minimal sizing variations. This is inherent to all tiles and stone. These will create small gaps between the pieces. Shade variation is also inherent in all Natural Stone products. Any questions as to the suitability of the product for its intended application must be made before installation. Use constitutes acceptance.