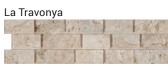

6"x24"

6"x24"

Brick Ledger Panel Brick Ledger Panel Corner

6"x24" Ledger Panel 3"x6" Ledger Panel Corner

Noce Toros

6"x24" Brick Ledger Panel\*

Brick Ledger Panel Corner\*

\*Purchaser acknowledges that dry stacked products will have minimal sizing variations. This is inherent to all tiles and stone. These will create small gaps between the pieces. Shade variation is also inherent in all Natural Stone products. Any questions as to the suitability of the product for its intended application must be made before installation. Use constitutes acceptance.