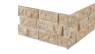

6"x24" Ledger Panel

3"x6" Ledger Panel Corner

6"x24" Ledger Panel

3"x6" Ledger Panel Corner

SIZES

6"x24" Ledger Panel

3"x6" Ledger Panel Corner

6"x24" Ledger Panel

3"x6" Ledger Panel Corner

\*Purchaser acknowledges that dry stacked products will have minimal sizing

variations. This is inherent to all tiles and stone. These will create small gaps

between the pieces. Shade variation is also inherent in all Natural Stone products.