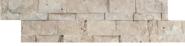

6"x24" Ledger Panel

3"x6" Ledger Panel Corner

6"x24" Ledger Panel

3"x6" Ledger Panel Corner

SIZES

6"x24" Ledger Panel

3"x6" Ledger Panel Corner

6"x24" Ledger Panel

3"x6" Ledger Panel Corner

\*Purchaser acknowledges that dry stacked products will have minimal sizing

variations. This is inherent to all tiles and stone. These will create small gaps

between the pieces. Shade variation is also inherent in all Natural Stone products.