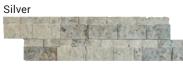

6"x24"

6"x24"

Brick Ledger Panel Brick Ledger Panel Corner

6"x24" Ledger Panel 3"x6" Ledger Panel Corner

Noce Toros

6"x24" Brick Ledger Panel\*

Brick Ledger Panel Corner\*

\*Purchaser acknowledges that dry stacked products will have minimal sizing variations. This is inherent to all tiles and stone. These will create small gaps between the pieces. Shade variation is also inherent in all Natural Stone products. Any questions as to the suitability of the product for its intended application must be made before installation. Use constitutes acceptance.