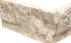

Classic

6"x24" Brick Ledger Panel\*

Brick Ledger Panel Corner\*

Brick Ledger Panel Corner\*

Brick Ledger Panel\*

Brick Ledger Panel Corner\*

Brick Ledger Panel\*

6"x24"

Brick Ledger Panel Corner\*

\* Corners sold in full carton quantities only. There are two four-piece patterns per carton. The corner pieces must be installed as paired in carton. Each carton contains four corners.