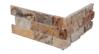

Classic

6"x24" Brick Ledger Panel\*

Brick Ledger Panel Corner\*

Brick Ledger Panel Corner\*

Brick Ledger Panel\*

Brick Ledger Panel Corner\*

Brick Ledger Panel\*

6"x24"

Brick Ledger Panel Corner\*

\* Corners sold in full carton quantities only. There are two four-piece patterns per carton. The corner pieces must be installed as paired in carton. Each carton contains four corners.

6"x24"

6"x24"

Brick Ledger Panel Brick Ledger Panel Corner

6"x24" Ledger Panel 3"x6" Ledger Panel Corner

Noce Toros

6"x24" Brick Ledger Panel\*

Brick Ledger Panel Corner\*

\*Purchaser acknowledges that dry stacked products will have minimal sizing variations. This is inherent to all tiles and stone. These will create small gaps between the pieces. Shade variation is also inherent in all Natural Stone products. Any questions as to the suitability of the product for its intended application must be made before installation. Use constitutes acceptance.