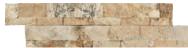

6"x24" Ledger Panel

3"x6" Ledger Panel Corner

6"x24" Ledger Panel

3"x6" Ledger Panel Corner

SIZES

6"x24" Ledger Panel

3"x6" Ledger Panel Corner

6"x24" Ledger Panel

3"x6" Ledger Panel Corner

\*Purchaser acknowledges that dry stacked products will have minimal sizing

variations. This is inherent to all tiles and stone. These will create small gaps

between the pieces. Shade variation is also inherent in all Natural Stone products.