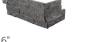

12"x12" (2"x6") Mosaic



12"x12" (2"x6") Mosaic



12"x12" (2"x6") Mosaic

## White Quartzite



Ledger Panel\*



Ledger Panel Corner\*



6"x24" Ledger Panel\*



Ledger Panel Corner\*



6"x24" Ledger Panel\*



Ledger Panel Corner\*

# Alabaster Quartzite



Ledger Panel Corner\*



6"x24" Ledger Panel\*



Ledger Panel Corner\*



6"x24" Ledger Panel\*



Ledger Panel Corner\*

### **Everest Quartzite**



6"x24" Ledger Panel\*



Ledger Panel Corner\*



6"x24"

Ledger Panel\*



Ledger Panel Corner\*



6"x24" Ledger Panel\*



Ledger Panel Corner\*

**Timber Quartzite** 



6"x24" Ledger Panel\*



Ledger Panel Corner\*

# Primrose



6"x24" Ledger Panel\*



Ledger Panel Corner\*

# Indian Black

6"x24" Ledger Panel\*



Ledger Panel Corner\*

## Ink Quartzite



Ledger Panel\*



Ledger Panel Corner\*

### Kota Bluestone



6"x24" Ledger Panel\*



Ledger Panel Corner\*

### **SIZES**







\*Purchaser acknowledges that dry stacked products will have minimal sizing variations. This is inherent to all tiles and stone. These will create small gaps between the pieces. Shade variation is also inherent in all Natural Stone products. Any questions as to the suitability of the product for its intended application must be made before installation. Use constitutes acceptance.

12"x24" 16"x16"