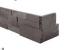

SIZES



TRIM

1"x12"

Bullnose

12"x12" (2"x6") Mosaic



12"x12" (2"x6") Mosaic



12"x12" (2"x6") Mosaic



12"x12" (2"x6") Mosaic

## White Quartzite



Ledger Panel\*



Ledger Panel Corner\*



6"x24" Ledger Panel\*



Ledger Panel Corner\*



6"x24" Ledger Panel\*



Ledger Panel Corner\*

# Alabaster Quartzite



Ledger Panel Corner\*



6"x24" Ledger Panel\*



Ledger Panel Corner\*



6"x24" Ledger Panel\*



Ledger Panel Corner\*

### **Everest Quartzite**



6"x24" Ledger Panel\*



Ledger Panel Corner\*



6"x24"

Ledger Panel\*



Ledger Panel Corner\*



6"x24" Ledger Panel\*



Ledger Panel Corner\*

**Timber Quartzite** 



6"x24" Ledger Panel\*



Ledger Panel Corner\*

# Primrose



6"x24" Ledger Panel\*



Ledger Panel Corner\*

# Indian Black

6"x24" Ledger Panel\*



Ledger Panel Corner\*

## Ink Quartzite



Ledger Panel\*



Ledger Panel Corner\*

### Kota Bluestone



6"x24" Ledger Panel\*



Ledger Panel Corner\*

### **SIZES**







\*Purchaser acknowledges that dry stacked products will have minimal sizing variations. This is inherent to all tiles and stone. These will create small gaps between the pieces. Shade variation is also inherent in all Natural Stone products. Any questions as to the suitability of the product for its intended application must be made before installation. Use constitutes acceptance.

12"x24" 16"x16"