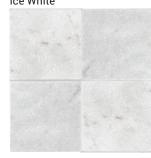

### **Dolomite White**

3"x12", 6"x6", 3"x6"

3"x12", 6"x6", 3"x6"

**SIZES** 

Crema Marfil

3"x12", 6"x6", 3"x6"

3"x12", 6"x6", 3"x6"

Ice White

3"x12", 6"x6", 3"x6"

3"x12", 6"x6", 3"x6"

Ice White

12"x12" (1"x2")

12"x12" (1"x2")

Mosaic `

12"x12" (1"x1")

12"x12" (1"x1")

Hexagon Mosaic

Hexagon Mosaic