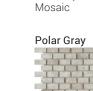

Hexagon Mosaic

**Emperador Brown** 

12"x12" (1"x2")

Dolomite White/

Polar Gray

12"x12"

Mosaic

Astoria Gray