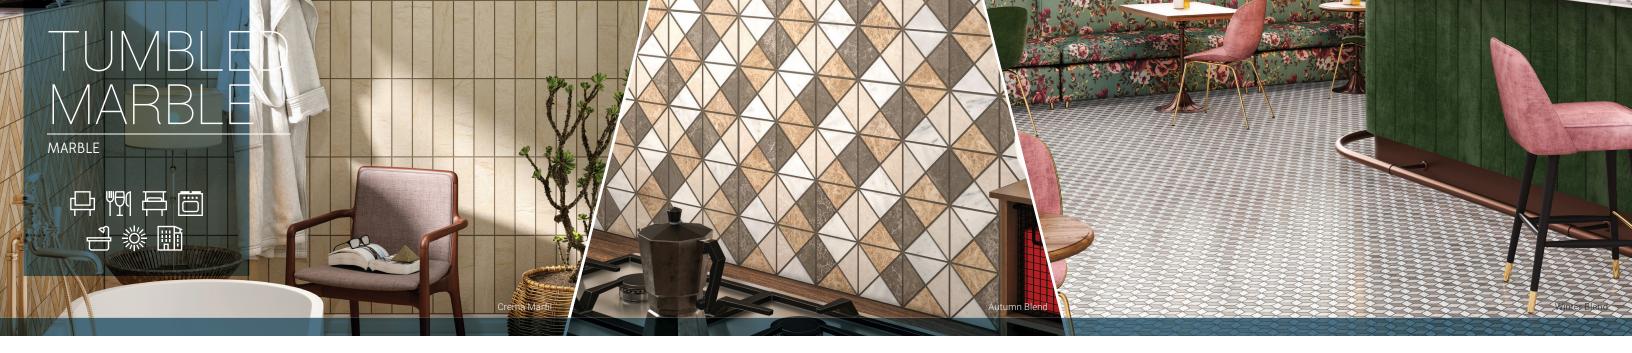

### **Dolomite White**

3"x12", 6"x6", 3"x6"

3"x12", 6"x6", 3"x6"

**SIZES** 

Crema Marfil

3"x12", 6"x6", 3"x6"

3"x12", 6"x6", 3"x6"

Ice White

3"x12", 6"x6", 3"x6"

3"x12", 6"x6", 3"x6"