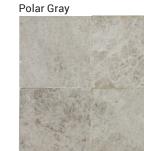

Hexagon Mosaic

**Emperador Brown** 

12"x12" (1"x2")

Dolomite White/

Polar Gray

12"x12"

Mosaic

Astoria Gray

Winter Blend

12"x12" (Polar Gray, Astoria Gray, Ice White) Cube Mosaic

12"x12" (Polar Gray, Crema Marfil, Emperador Brown) Cube Mosaic

12"x12" (Astoria Gray, lce White, Crema Marfil, Emperador Brown) Gingham Mosaic