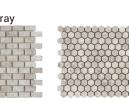

## **Dolomite White**

12"x12" (1"x2") Mosaic

12"x12" (1"x1")

Hexagon Mosaic

Ice White/

12"x12"

Basketweave Mosaic Ice White/Astoria

Astoria Gray

Hexagon Mosaic

**Emperador Brown** 

12"x12" (1"x2")

Dolomite White/

Polar Gray

12"x12"

Mosaic

Astoria Gray

12"x12" (1"x2")

Mosaic

**Emperador Brown** 

Basketweave Mosaic

Crema Marfil/

12"x12"

Mosaic

12"x12" (1"x1")

Ice White

12"x12" (1"x2")

12"x12" (1"x2")

Mosaic `

12"x12" (1"x1")

12"x12" (1"x1")

Hexagon Mosaic

Hexagon Mosaic