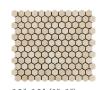

## **Dolomite White**

12"x12" (1"x2") Mosaic

12"x12" (1"x1")

Hexagon Mosaic

Ice White/

12"x12"

Basketweave Mosaic Ice White/Astoria

Astoria Gray

Hexagon Mosaic

Dolomite White/

Nero Marquina

12"x12" (1"x1")

Dolomite White/

Nero Marquina Mix

Hexagon Mosaic

12"x12" (1"x1") Hexagon Mosaic

Ice White

12"x12" (1"x2")

12"x12" (1"x2")

Mosaic `

12"x12" (1"x1")

12"x12" (1"x1")

Hexagon Mosaic

Hexagon Mosaic