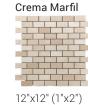

12"x12" (1"x2")

Mosaic

**Emperador Brown** 

Basketweave Mosaic

Crema Marfil/

12"x12"

Mosaic

12"x12" (1"x1")

Ice White

12"x12" (1"x2")

12"x12" (1"x2")

Mosaic `

12"x12" (1"x1")

12"x12" (1"x1")

Hexagon Mosaic

Hexagon Mosaic