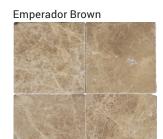

### **Dolomite White**

3"x12", 6"x6", 3"x6"

3"x12", 6"x6", 3"x6"

**SIZES** 

Crema Marfil

3"x12", 6"x6", 3"x6"

3"x12", 6"x6", 3"x6"

Ice White

3"x12", 6"x6", 3"x6"

3"x12", 6"x6", 3"x6"