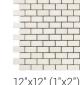

## **Dolomite White**

12"x12" (1"x2") Mosaic

12"x12" (1"x1")

Hexagon Mosaic

Ice White/

12"x12"

Basketweave Mosaic Ice White/Astoria

Astoria Gray

Hexagon Mosaic

**Emperador Brown** 

12"x12" (1"x2")

Dolomite White/

Polar Gray

12"x12"

Mosaic

Astoria Gray

12"x12" (1"x2")

Mosaic

**Emperador Brown** 

Basketweave Mosaic

Crema Marfil/

12"x12"

Mosaic

12"x12" (1"x1")