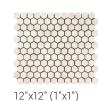

## **Dolomite White**

12"x12" (1"x2") Mosaic

12"x12" (1"x1")

Hexagon Mosaic

Ice White/

12"x12"

Basketweave Mosaic Ice White/Astoria

Astoria Gray

Hexagon Mosaic

Dolomite White/

Nero Marquina

12"x12" (1"x1")

Dolomite White/

Nero Marquina Mix

Hexagon Mosaic

12"x12" (1"x1") Hexagon Mosaic

Ice White

12"x12" (1"x2")

12"x12" (1"x2")

Mosaic `

12"x12" (1"x1")

12"x12" (1"x1")

Hexagon Mosaic

Hexagon Mosaic