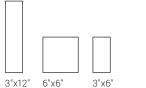

### **Dolomite White**

3"x12", 6"x6", 3"x6"

3"x12", 6"x6", 3"x6"

**SIZES** 

Crema Marfil

3"x12", 6"x6", 3"x6"

3"x12", 6"x6", 3"x6"

Ice White

3"x12", 6"x6", 3"x6"

3"x12", 6"x6", 3"x6"