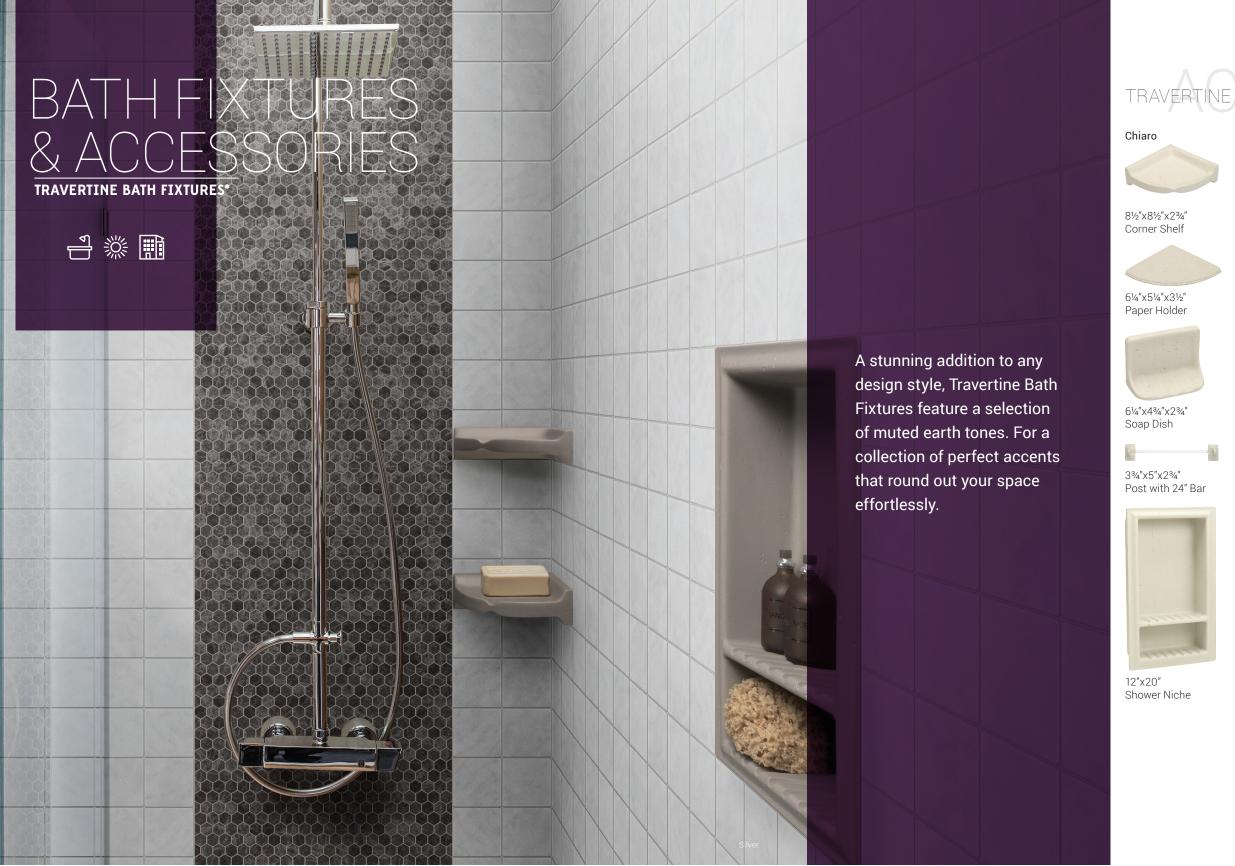

## BATH FIXTURES &

**GLAZED CERAMIC WALL TILE ACCESSORIES** 

Our Bath Fixtures Collections feature the perfect ceramic accessories to complete any stunning bathroom design. Available in two timeless shades of white for seamless coordination to suit any style and space.

#### Bone

8½"x8½"x2¾" Corner Shelf

6¼"x5¼"x3½" Paper Holder

6¼"x4¾"x2¾" Soap Dish

3¾"x5"x2¾" Post with 24" Bar

\*Bathroom fixtures with a handcrafted appearance and the look of unpolished, unfilled, weathered Travertine.

Natural

8½″x8½″x2¾″ Corner Shelf

6¼"x5¼"x3½"

Paper Holder

6¼"x4¾"x2¾"

Soap Dish

E 3¾"x5"x2¾" Post with 24" Bar

12"x20" Shower Niche

### Noce

8½″x8½″x2¾″ Corner Shelf

6¼″x5¼″x3½″ Paper Holder

6¼"x4¾"x2¾" Soap Dish

-

3¾"x5"x2¾" Post with 24″ Bar

12"x20" Shower Niche

### Silver

8½″x8½″x2¾″ Corner Shelf

6¼"x5¼"x3½" Paper Holder

6¼"x4¾"x2¾" Soap Dish

2

12"x20" Shower Niche