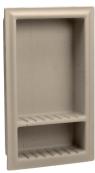

Natural

8½″x8½″x2¾″ Corner Shelf

6¼"x5¼"x3½"

Paper Holder

6¼"x4¾"x2¾"

Soap Dish

E 3¾"x5"x2¾" Post with 24" Bar

12"x20" Shower Niche

### Noce

8½″x8½″x2¾″ Corner Shelf

6¼″x5¼″x3½″ Paper Holder

6¼"x4¾"x2¾" Soap Dish

-

3¾"x5"x2¾" Post with 24″ Bar

12"x20" Shower Niche

### Silver

8½″x8½″x2¾″ Corner Shelf

6¼"x5¼"x3½" Paper Holder

6¼"x4¾"x2¾" Soap Dish

2

12"x20" Shower Niche