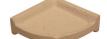

#### Bone

8½"x8½"x2¾" Corner Shelf

6¼"x5¼"x3½" Paper Holder

6¼"x4¾"x2¾" Soap Dish

3¾"x5"x2¾" Post with 24" Bar

\*Bathroom fixtures with a handcrafted appearance and the look of unpolished, unfilled, weathered Travertine.

Natural

8½″x8½″x2¾″ Corner Shelf

6¼"x5¼"x3½"

Paper Holder

6¼"x4¾"x2¾"

Soap Dish

E 3¾"x5"x2¾" Post with 24" Bar

12"x20" Shower Niche

### Noce

8½″x8½″x2¾″ Corner Shelf

6¼″x5¼″x3½″ Paper Holder

6¼"x4¾"x2¾" Soap Dish

-

3¾"x5"x2¾" Post with 24″ Bar

12"x20" Shower Niche

### Silver

8½″x8½″x2¾″ Corner Shelf

6¼"x5¼"x3½" Paper Holder

6¼"x4¾"x2¾" Soap Dish

2

12"x20" Shower Niche