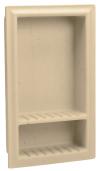

Natural

8½″x8½″x2¾″ Corner Shelf

6¼"x5¼"x3½"

Paper Holder

6¼"x4¾"x2¾"

Soap Dish

E 3¾"x5"x2¾" Post with 24" Bar

12"x20" Shower Niche

### Noce

8½″x8½″x2¾″ Corner Shelf

6¼″x5¼″x3½″ Paper Holder

6¼"x4¾"x2¾" Soap Dish

-

3¾"x5"x2¾" Post with 24″ Bar

12"x20" Shower Niche

### Silver

8½″x8½″x2¾″ Corner Shelf

6¼"x5¼"x3½" Paper Holder

6¼"x4¾"x2¾" Soap Dish

2

12"x20" Shower Niche