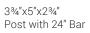

#### Bone

8½"x8½"x2¾" Corner Shelf

6¼"x5¼"x3½" Paper Holder

6¼"x4¾"x2¾" Soap Dish

3¾"x5"x2¾" Post with 24" Bar

\*Bathroom fixtures with a handcrafted appearance and the look of unpolished, unfilled, weathered Travertine.

Natural

8½″x8½″x2¾″ Corner Shelf

6¼"x5¼"x3½"

Paper Holder

6¼"x4¾"x2¾"

Soap Dish

E 3¾"x5"x2¾" Post with 24" Bar

12"x20" Shower Niche

### Noce

8½″x8½″x2¾″ Corner Shelf

6¼″x5¼″x3½″ Paper Holder

6¼"x4¾"x2¾" Soap Dish

-

3¾"x5"x2¾" Post with 24″ Bar

12"x20" Shower Niche

### Silver

8½″x8½″x2¾″ Corner Shelf

6¼"x5¼"x3½" Paper Holder

6¼"x4¾"x2¾" Soap Dish

2

12"x20" Shower Niche