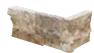

# **SIZES**

3"x6" Ledger Panel Corner

\*Purchaser acknowledges that dry stacked products will have minimal sizing variations. This is inherent to all tiles and stone. These will create small gaps between the pieces. Shade variation is also inherent in all Natural Stone products. Any questions as to the suitability of the product for its intended application must be made before installation. Use constitutes acceptance.