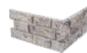

## Autumn Leaves (Scabos)



6"x24" Ledger Panel



3"x6" Ledger Panel Corner



6"x24" Ledger Panel



3"x6" Ledger Panel Corner

## Classic



6"x24" Ledger Panel



Ledger Panel Corner

## Silver



6"x24" Ledger Panel



3"x6" Ledger Panel Corner

## Noce Toros



6"x24" Ledger Panel



Ledger Panel Corner



6"x24" Brick Ledger Panel



Brick Ledger Panel Corner\*



6"x24" Brick Ledger Panel



Brick Ledger Panel Corner\*

### Classic



6"x24" Brick Ledger Panel



Brick Ledger Panel Corner\*



6"x24" Brick Ledger Panel



Brick Ledger Panel Corner\*

Noce Toros



6"x24" Brick Ledger Panel



Brick Ledger Panel Corner\*

\* Corners sold in full carton quantities only. There are two four-piece patterns per carton. The corner pieces must be installed as paired in carton. Each carton contains four corners.

# **SIZES**





3"x6" Ledger Panel Corner

\*Purchaser acknowledges that dry stacked products will have minimal sizing variations. This is inherent to all tiles and stone. These will create small gaps between the pieces. Shade variation is also inherent in all Natural Stone products. Any questions as to the suitability of the product for its intended application must be made before installation. Use constitutes acceptance.

## **SIZES**





6"x24" 6" Brick Ledger Panel Brick Ledger Panel Corner

\*Purch