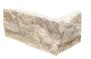

## Autumn Leaves (Scabos)



6"x24" Ledger Panel



3"x6" Ledger Panel Corner



6"x24" Ledger Panel



3"x6" Ledger Panel Corner

## Classic



6"x24" Ledger Panel



Ledger Panel Corner

## Silver



6"x24" Ledger Panel



3"x6" Ledger Panel Corner

## Noce Toros



6"x24" Ledger Panel



Ledger Panel Corner



6"x24" Brick Ledger Panel



Brick Ledger Panel Corner\*



6"x24" Brick Ledger Panel



Brick Ledger Panel Corner\*

### Classic



6"x24" Brick Ledger Panel



Brick Ledger Panel Corner\*



6"x24" Brick Ledger Panel



Brick Ledger Panel Corner\*

Noce Toros



6"x24" Brick Ledger Panel



Brick Ledger Panel Corner\*

\* Corners sold in full carton quantities only. There are two four-piece patterns per carton. The corner pieces must be installed as paired in carton. Each carton contains four corners.

# **SIZES**





3"x6" Ledger Panel Corner

\*Purchaser acknowledges that dry stacked products will have minimal sizing variations. This is i