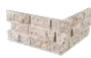

# **SIZES**

3"x6" Ledger Panel Corner

\*Purchaser acknowledges that dry stacked products will have minimal sizing variations. This is inherent to all tiles and stone. These will create small gaps between the pieces. Shade variation is also inherent in all Natural Stone products. Any questions as to the suitability of the product for its intended application must be made before installation. Use constitutes acceptance.