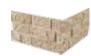

## **SIZES**

6"x24" 6" Brick Ledger Panel Brick Ledger Panel Corner

\*Purchaser acknowledges that dry stacked products will have minimal sizing variations. This is inherent to all tiles and stone. These will create small gaps between the pieces. Shade variation is also inherent in all Natural Stone products. Any questions as to the suitability of the product for its intended application must be made before installation. Use constitutes acceptance.