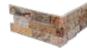

## Autumn Leaves (Scabos)



6"x24" Ledger Panel



3"x6" Ledger Panel Corner



6"x24" Ledger Panel



3"x6" Ledger Panel Corner

## Classic



6"x24" Ledger Panel



Ledger Panel Corner

## Silver



6"x24" Ledger Panel



3"x6" Ledger Panel Corner

## Noce Toros



6"x24" Ledger Panel



Ledger Panel Corner



6"x24" Brick Ledger Panel



Brick Ledger Panel Corner\*



6"x24" Brick Ledger Panel



Brick Ledger Panel Corner\*

### Classic



6"x24" Brick Ledger Panel



Brick Ledger Panel Corner\*



6"x24" Brick Ledger Panel



Brick Ledger Panel Corner\*

Noce Toros



6"x24" Brick Ledger Panel



Brick Ledger Panel Corner\*

\* Corners sold in full carton quantities only. There are two four-piece patterns per carton. The corner pieces must be installed as paired in carton. Each carton contains four corners.

# **SIZES**





3"x6" Le