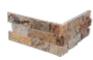

## Autumn Leaves (Scabos)

6"x24" Ledger Panel

3"x6" Ledger Panel Corner

6"x24" Ledger Panel

3"x6" Ledger Panel Corner