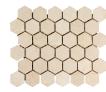

12"x12" (1"x1") Mosaic Polished

12"x12" (2"x2") Hexagon Mosaic Polished

12"x12" Sticks Hi/Lo Mosaic

12"x12" Rhombus w/ Lt. Emperador Dot Mosaic Polished

12"x12" Lattice Basketweave Mosaic Polished

Shade variation is inherent in all Natural Stone products. Material furnished may vary from the sample. All questions regarding the acceptability of products must be resolved prior to installation. Use constitutes acceptance.