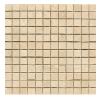

12"x12" (1"x1") Mosaic Polished

12"x12" (2"x2") Hexagon Mosaic Polished

12"x12" Sticks Hi/Lo Mosaic

12"x12" Rhombus w/ Lt. Emperador Dot Mosaic Polished

12"x12" Lattice Basketweave Mosaic Polished

Shade variation is inherent in all Natural Stone products. Material furnished may vary from the sample. All questions regarding the acceptability of products must be resolved prior to installation. Use constitutes acceptance.