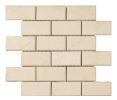

Interceramic CRAFTED FOR LIFE interceramicusa.com

12"x12" Arrow Mosaic Polished

12"x12" Lantern Mosaic Polished

12"x12" (1"x1") Hi/Lo Mosaic

12"x12" (1"x4") Herringbone Mosaic Polished

12"x12" (2"x4") Beveled Mosaic Polished