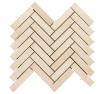

Interceramic CRAFTED FOR LIFE interceramicusa.com

12"x12" Arrow Mosaic Polished

12"x12" Lantern Mosaic Polished

12"x12" (1"x1") Hi/Lo Mosaic

12"x12" (1"x4") Herringbone Mosaic Polished

12"x12" (2"x4") Beveled Mosaic Polished