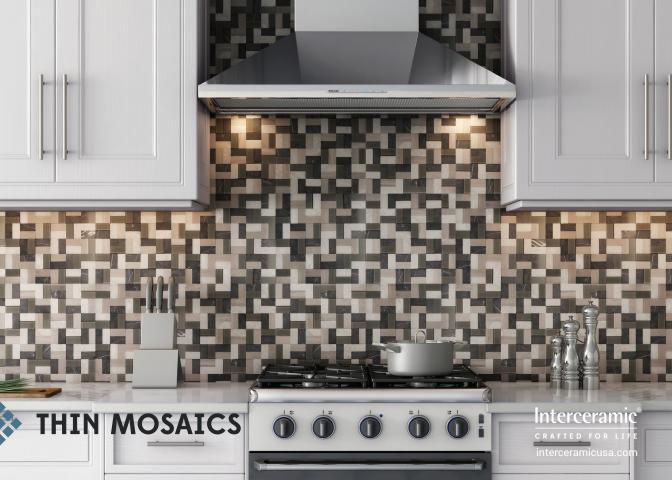

# NIHT 🔷

## THIN MOSAICS

#### **CONTEMPORARY STYLE**



12"x12" Canyon Mosaic

#### **NATURAL STYLE**



12"x12" Canyon Mosaic

#### **URBAN STYLE**



12"x12" Canyon Mosaic

#### **CONTEMPORARY ESSENTIALS**



12"x12" Canyon Mosaic



12"x12" (1"x2") Stacked Mosaic



12"x12" (1"x2") Weave Mosaic

### **NATURAL ESSENTIALS**



12"x12" Canyon Mosaic



12"x12" (1"x2") Stacked Mosaic



12"x12" (1"x2") Weave Mosaic

#### **URBAN ESSENTIALS**



12"x12" Canyon Mosaic



12"x12" (1"x2") Stacked Mosaic



12"x12" (1"x2") Weave Mosaic



Shade variation is inherent in all Natural Stone products. Material furnished may vary from the sample. All questions regarding the acceptability of products must be resolved prior to installation. Use constitutes acceptance.