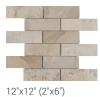

## Autumn Mist

Kota Bluestone

12"x24", 16"x16", 12"x12", 4"x12"

DECORATIVE ACCENTS (Available in all colors)

Mosaic White Quartzite

6"x24"

Ledger Panel\*

6"

12"x24", 16"x16", 12"x12", 4"x12"

12"x12" (2"x6") Mosaic

**Everest Quartzite** 

6"x24" Ledger Panel\*

**Timber Quartzite** 

6 Ledger Panel

Corner\* Rustic Gold

6"x24" Ledger Panel\*

6 Ledger Panel Corner\*

Rustic Gold

12"x24", 16"x16", 12"x12", 4"x12"

6"x24"

6'

Ledger Panel\*

Ledger Panel

New California Gold