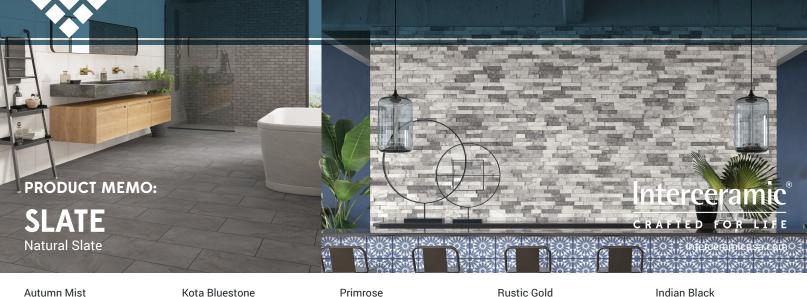

## Autumn Mist

Kota Bluestone

12"x24", 16"x16", 12"x12", 4"x12"

DECORATIVE ACCENTS (Available in all colors)

Mosaic White Quartzite

6"x24"

Ledger Panel\*

6"