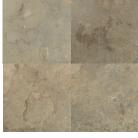

Ledger Panel Corner\*

Petra Sand

6 Ledger Panel Corner\*

Field Tile Sizes:

12"x24", 16"x16", 12"x12", 4"x12"

12"x12" (2"x6")

Mosaic

Alabaster Quartzite

12"x24", 16"x16", 12"x12", 4"x12"

12"x12" (2"x6") Mosaic

**Everest Quartzite** 

6"x24" Ledger Panel\*

**Timber Quartzite** 

6 Ledger Panel

Corner\* Rustic Gold

6"x24" Ledger Panel\*