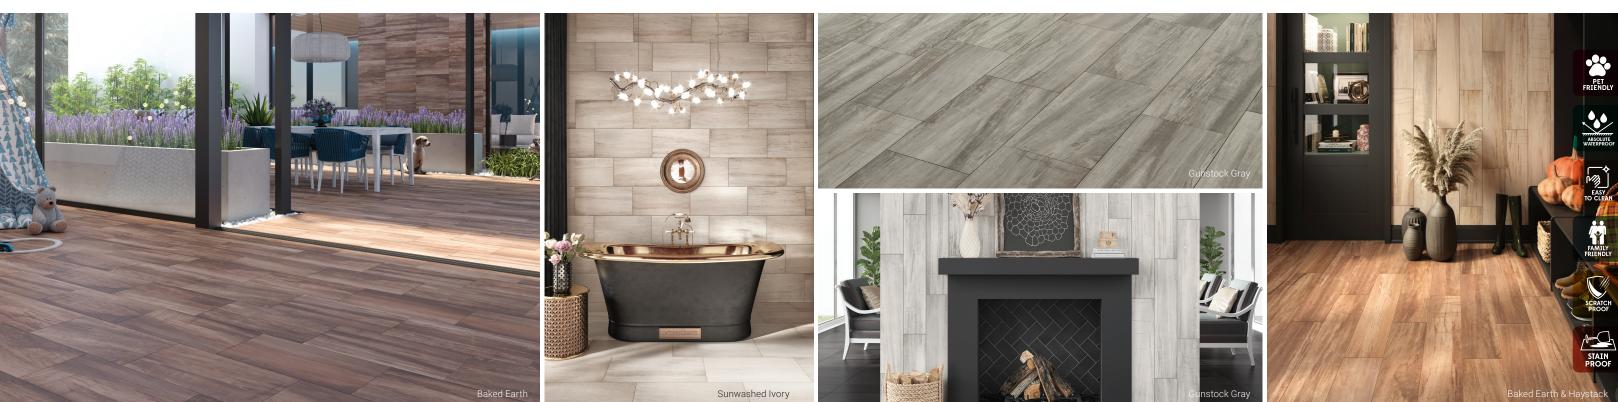

## FARMHOUSE

## **DURABODY® GLAZED CERAMIC FLOOR TILE**

Embodying a dynamic petrified wood, the look of our Farmhouse collection evolves based on the aesthetic of the project. Crafted with contrast and character, it's available in a stunningly natural color palette. Plank sizes and a contemporary hexagon mosaic perfectly compliment this unique design.

Gunstock Gray

PEI III

PEI III

PEI III

## Sunwashed Ivory

**PELIV** 

11¼"x13" (3"x3") Hexagon Mosaic

11¼"x13" (3"x3") Hexagon Mosaic

11¼"x13" (3"x3") Hexagon Mosaic

**TRIM** (Available in all colors)

12"x24" 7"x36"

3"x12" Bullnose