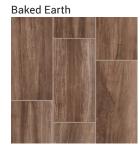

## FARMHOUSE

## **DURABODY® GLAZED CERAMIC FLOOR TILE**

Embodying a dynamic petrified wood, the look of our Farmhouse collection evolves based on the aesthetic of the project. Crafted with contrast and character, it's available in a stunningly natural color palette. Plank sizes and a contemporary hexagon mosaic perfectly compliment this unique design.