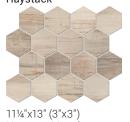

## Sunwashed Ivory

**PELIV** 

11¼"x13" (3"x3") Hexagon Mosaic

11¼"x13" (3"x3") Hexagon Mosaic

11¼"x13" (3"x3") Hexagon Mosaic

**TRIM** (Available in all colors)

12"x24" 7"x36"

3"x12" Bullnose

60

11¼"x13" (3"x3") Hexagon Mosaic