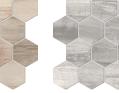

## **DURABODY® GLAZED CERAMIC FLOOR TILE**

Embodying a dynamic petrified wood, the look of our Farmhouse collection evolves based on the aesthetic of the project. Crafted with contrast and character, it's available in a stunningly natural color palette. Plank sizes and a contemporary hexagon mosaic perfectly compliment this unique design.

## Sunwashed Ivory

**PELIV** 

11¼"x13" (3"x3") Hexagon Mosaic

11¼"x13" (3"x3") Hexagon Mosaic

11¼"x13" (3"x3") Hexagon Mosaic

**TRIM** (Available in all colors)

12"x24" 7"x36"

3"x12" Bullnose